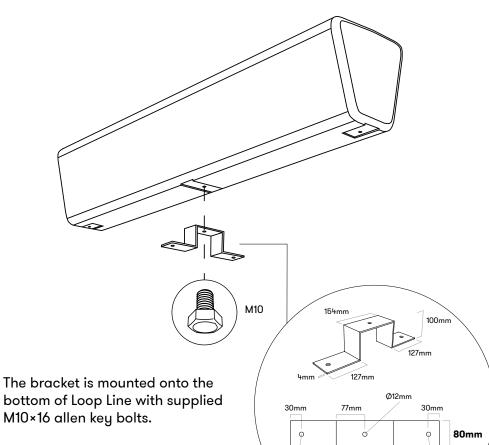

## **B4 ASSEMBLY BRACKET**

The assembly bracket function as a spacer between the ends of two Loop Lines. The bracket is adjustable (0-50mm).

Each bracket is mounted onto the bottom of each Loop Line with the supplied M10  $\times 16$  bolts.