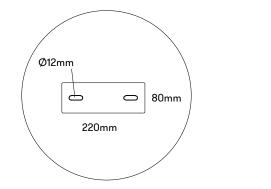

## **B4 ASSEMBLY BRACKET**

The assembly bracket function as a spacer between the ends of two Loop Lines. The bracket is adjustable (0-50mm).

Each bracket is mounted onto the bottom of each Loop Line with the supplied M10  $\times 16$  bolts.