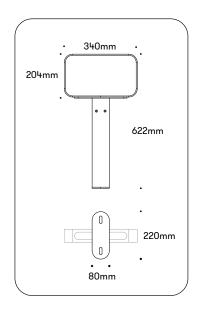

#### #209 ARMREST

The armrest is placed between 2 modules.

At the same time, the armrest also works as an assembly bracket between 2 modules, which is why B4 brackets are not used.

1. The armrest is first mounted at the bottom of one Line with the supplied bolts.

2. The armrest is attached to the end of Line with the supplied 2 self-tapping screws.

3. Finally, mount the second Line to the bracket.

out-sider a/s Kigkurren 8A, Islands Brygge DK-2300 Copenhagen S