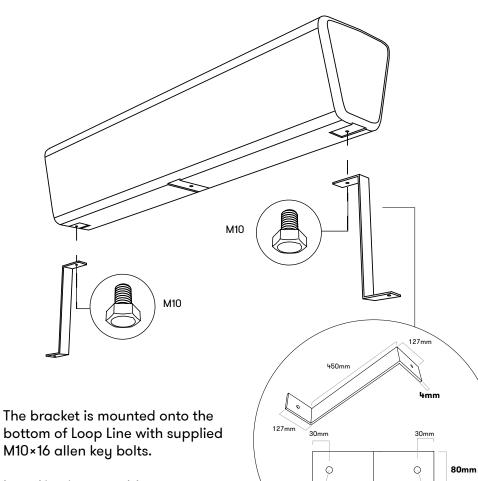

## **B2 BRACKET FOR GROUND FIXATION**

230mm

Ø12mm

Ø12mm

Loop Line is not stable as an individual unit - it has to be mounted with brackets to the ground or to Loop Arc or Loop Corner.

out-sider a/s Kigkurren 8A, Islands Brygge DK-2300 Copenhagen S info@out-sider.dk +45 2261 7420 www.out-sider.dk

## **B5 BRACKET FOR GROUND FIXATION, MIDDLE**

400mm

Ø12mm

Ø12mm

Loop Line is not stable as an individual unit - it has to be mounted with brackets to the ground or to Loop Arc or Loop Corner.

out-sider a/s Kigkurren 8A, Islands Brygge DK-2300 Copenhagen S info@out-sider.dk +45 2261 7420 www.out-sider.dk