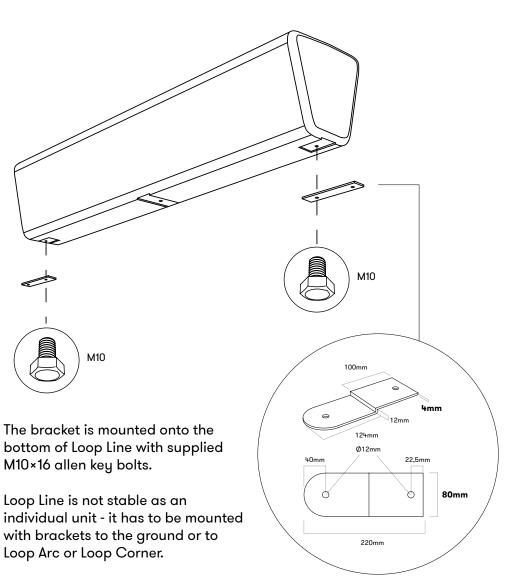

### **B3 BRACKET FOR SURFACE FIXATION**

#### **B6 BRACKET FOR SURFACE FIXATION, MIDDLE**