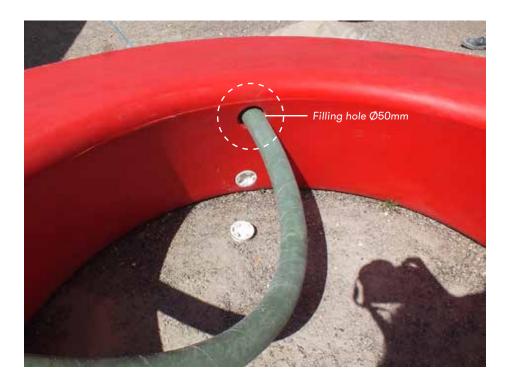

Equipment that will be used to fill in the sand:

 Sand, easiest with fine blowing sand 0.3-1.0mm, oven dried
Sand pot
Compressor
Hose, max Ø50mm

\*It is recommended to consult professionals as well as instruction manuals on the equipment before it is used.

1) Sand

**2)** Sand pot

3) Compressor

4) Hose, max Ø50mm