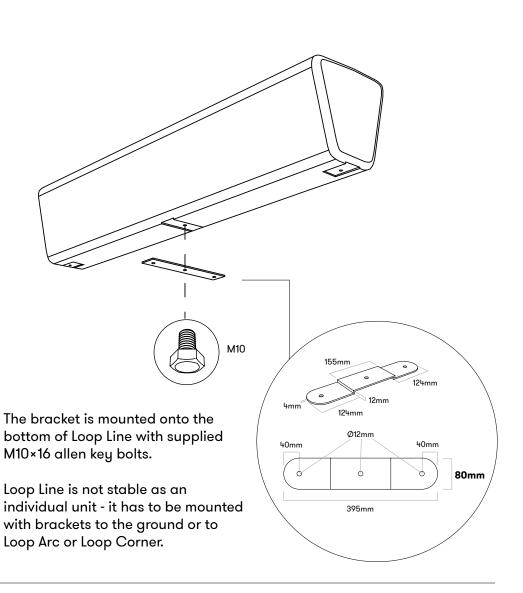

## **B2 BRACKET FOR GROUND FIXATION**

230mm

Ø12mm

Ø12mm

Loop Line is not stable as an individual unit - it has to be mounted with brackets to the ground or to Loop Arc or Loop Corner.

out-sider a/s Kigkurren 8A, Islands Brygge DK-2300 Copenhagen S info@out-sider.dk +45 2261 7420 www.out-sider.dk

## **B5 BRACKET FOR GROUND FIXATION, MIDDLE**

400mm

Ø12mm

Ø12mm

Loop Line is not stable as an individual unit - it has to be mounted with brackets to the ground or to Loop Arc or Loop Corner.

out-sider a/s Kigkurren 8A, Islands Brygge DK-2300 Copenhagen S info@out-sider.dk +45 2261 7420 www.out-sider.dk