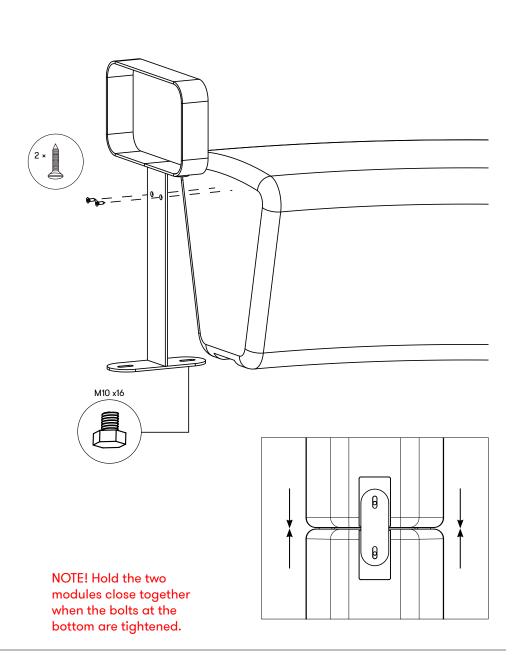

#### #209 ARMREST

The armrest is placed between 2 modules.

At the same time, the armrest also works as an assembly bracket between 2 modules, which is why B4 brackets are not used.

1. The armrest is first mounted at the bottom of one Line with the supplied bolts.

2. The armrest is attached to the end of Line with the supplied 2 self-tapping screws.

3. Finally, mount the second Line to the bracket.

out-sider a/s Kigkurren 8A, Islands Brygge DK-2300 Copenhagen S

## **B4 ASSEMBLY BRACKET**

The assembly bracket function as a spacer between the ends of two Loop Lines. The bracket is adjustable (0-50mm).

Each bracket is mounted onto the bottom of each Loop Line with the supplied M10  $\times 16$  bolts.