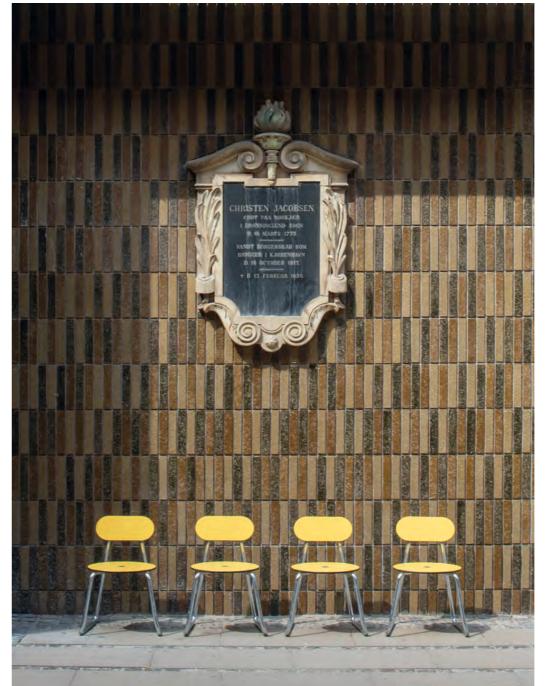

## CITY CHAIR

Experience complete flexibility with Plateau City Chair!
Designed to seat one person, and ideal for setting up endless formations, inviting more people to socialize together in multiple ways. Create a cozy space for two, connect the chairs together in a straight row, an arch or snake to fit your space, and customize with logo and brand name.

## **TABLE**

Keep it simple! Plateau Table Round is an essential member of the Plateau outdoor furniture family. With a strong, less-is-more design with thought-through round shapes, it offers a perfect fit with four Plateau City Chairs.

TABLE

One circle, four seats

**#SOCIAL #OUTDOOR #COLOUR #LESS IS MORE** 