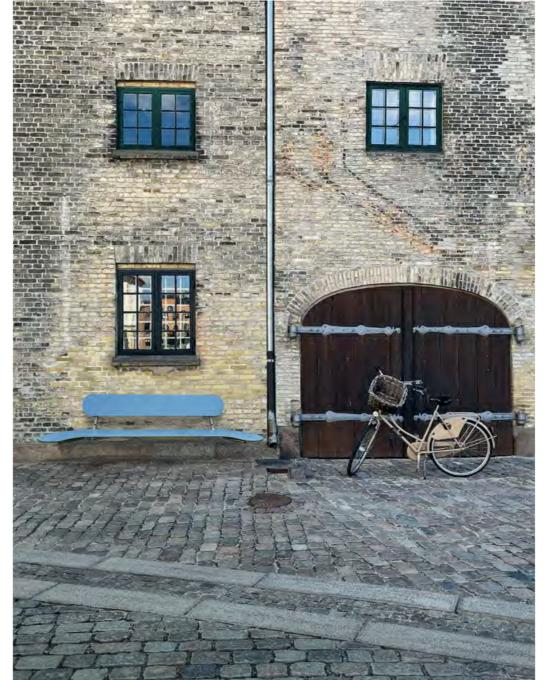

## PLINTH + WALL BENCH

Plateau Plinth and Wall Bench rethinks tradition! A graphic design expression and appealing seating solution, modern, yet strongly rooted in the Scandinavian design tradition. The thought-through rounded ends empower conversation across the entire group of people – excluding no one – whether that being 5-6 people seated in a row, or a smaller group at each end of the furniture. You can mount one or two matching Plateau side-tables, adding even more functionality. Standing or mounted on a wall.