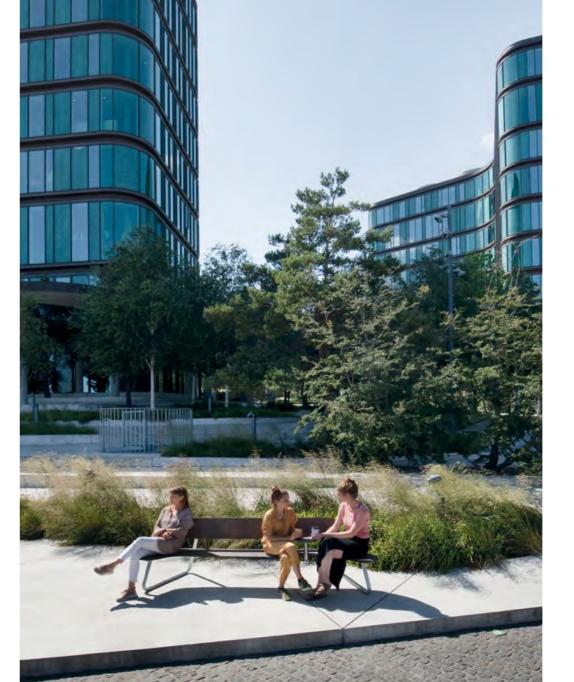

## **BENCH**

Building on the original design of Plateau Picnic with its graphic design expression and appeal, Plateau Bench stretches over 2,8 meters, offering room for more (5-6 people), seated in a row, or flexibility to group together at each end. The Plateau Bench is suitable for all age groups, and as an option, you can mount one or two of the matching Plateau side-tables, adding even more functionality.

## PLINTH + WALL BENCH

Plateau Plinth and Wall Bench rethinks tradition! A graphic design expression and appealing seating solution, modern, yet strongly rooted in the Scandinavian design tradition. The thought-through rounded ends empower conversation across the entire group of people – excluding no one – whether that being 5-6 people seated in a row, or a smaller group at each end of the furniture. You can mount one or two matching Plateau side-tables, adding even more functionality. Standing or mounted on a wall.