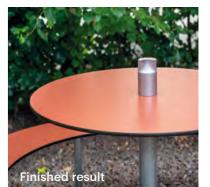

## **POINT SUN**

Add light to Plateau by changing the steel discs with Point Sun. Ambient and reading light in the evening with no cables and no installation required. Point Sun is 100% solar powered, resistant to weather conditions, intelligently controlled and CO2-neutral.

### **SUNHUB**

is 100% solar-powered, weather-resistant, intelligently controlled and CO2 neutral. It allows you to listen to music via Bluetooth and built-in speakers, charge your phone with cable or wireless and turn on the table's light in the evening.

## **SUNHUB**

Sunhub elevates Plateau Picnic to another level. SunHub adds a third 'plateau' to the furniture, enabling new technical features and new application possibilities. With SunHub, Plateau Picnic becomes more than just a piece of furniture, it becomes a social 'hub'.