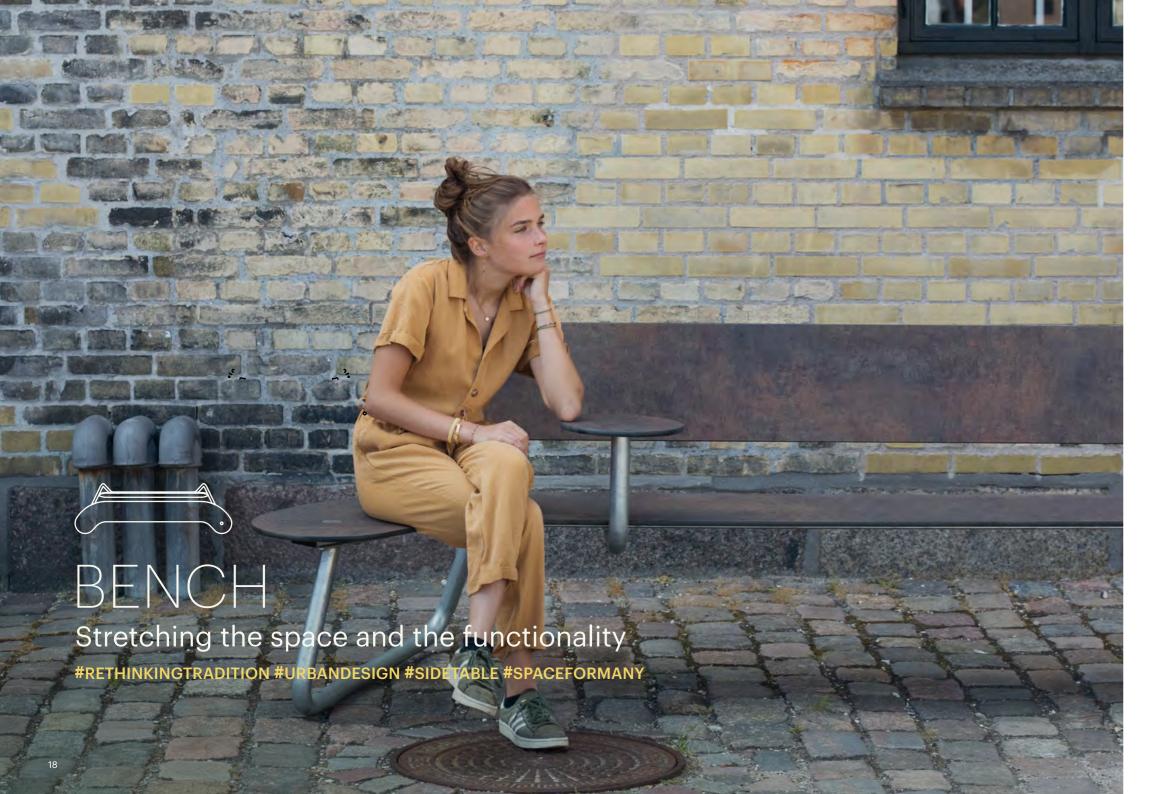

## **BENCH**

Building on the original design of Plateau Picnic with its graphic design expression and appeal, Plateau Bench stretches over 2,8 meters, offering room for more (5-6 people), seated in a row, or flexibility to group together at each end. The Plateau Bench is suitable for all age groups, and as an option, you can mount one or two of the matching Plateau side-tables, adding even more functionality.

Have a seat, anywhere

#SOCIAL #URBANDESIGN #EXTENDED