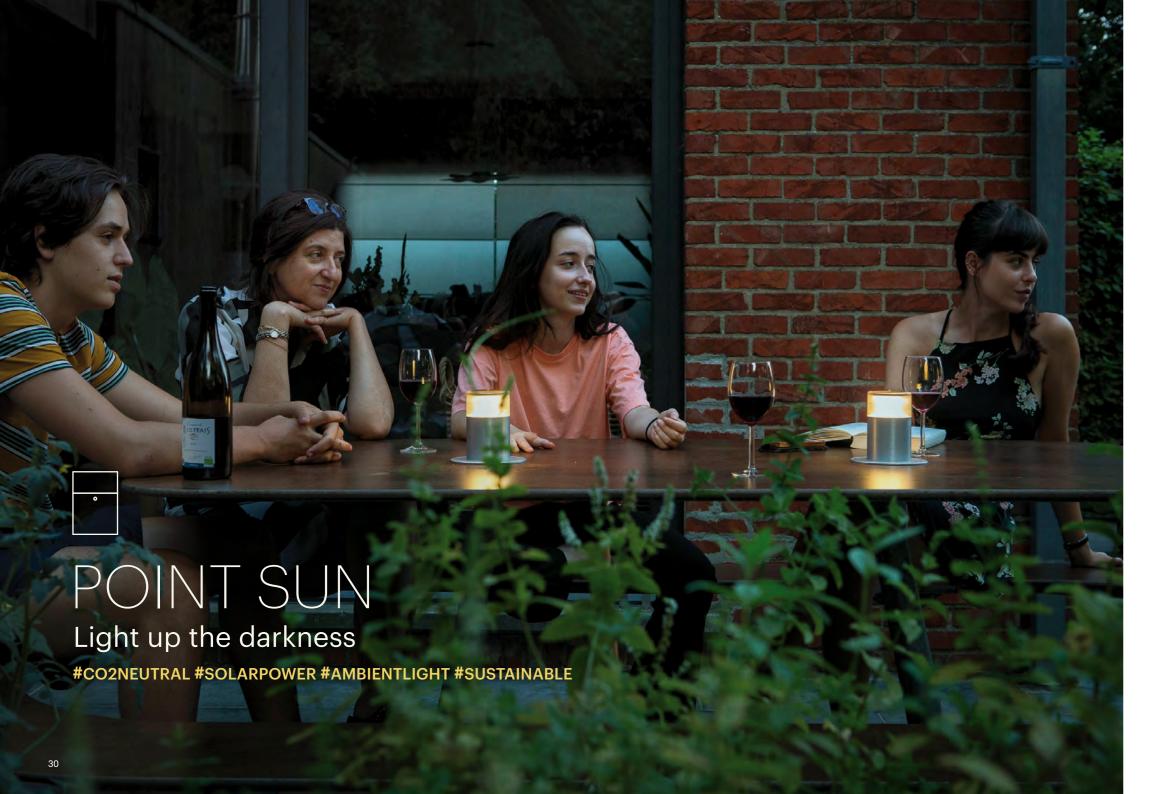

## **POINT SUN**

Add light to Plateau by changing the steel discs with Point Sun. Ambient and reading light in the evening with no cables and no installation required. Point Sun is 100% solar powered, resistant to weather conditions, intelligently controlled and CO2-neutral.

### **SUNHUB**

is 100% solar-powered, weather-resistant, intelligently controlled and CO2 neutral. It allows you to listen to music via Bluetooth and built-in speakers, charge your phone with cable or wireless and turn on the table's light in the evening.