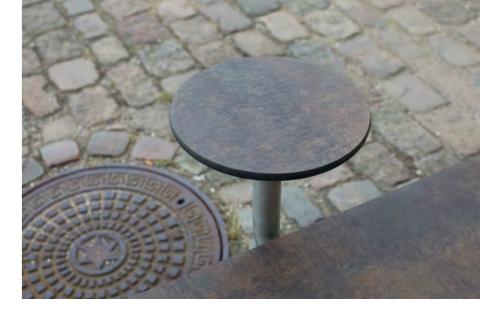

## **BENCH**

Building on the original design of Plateau Picnic with its graphic design expression and appeal, Plateau Bench stretches over 2,8 meters, offering room for more (5-6 people), seated in a row, or flexibility to group together at each end. The Plateau Bench is suitable for all age groups, and as an option, you can mount one or two of the matching Plateau side-tables, adding even more functionality.

## PLINTH + WALL BENCH

Plateau Plinth and Wall Bench rethinks tradition! A graphic design expression and appealing seating solution, modern, yet strongly rooted in the Scandinavian design tradition. The thought-through rounded ends empower conversation across the entire group of people – excluding no one – whether that being 5-6 people seated in a row, or a smaller group at each end of the furniture. You can mount one or two matching Plateau side-tables, adding even more functionality. Standing or mounted on a wall.