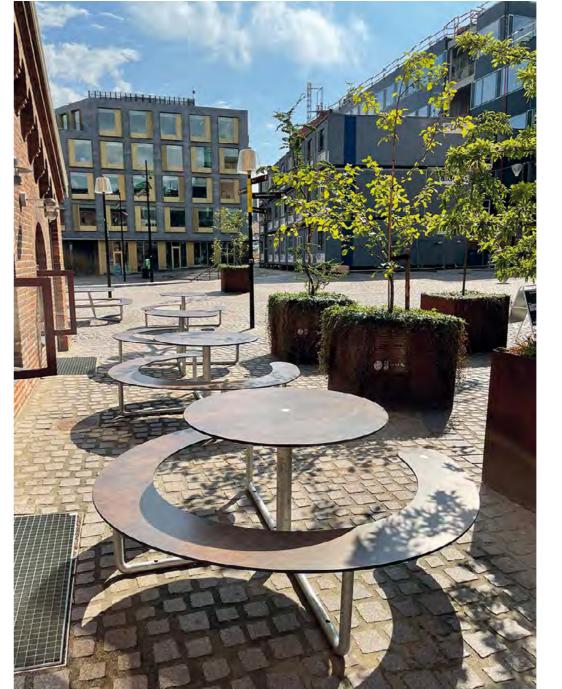

## PICNIC ROUND

Get together around the round Plateau Picnic! This picnic table invites everyone to the party and seats four to six people. Plateau Picnic Round is simple, limitless design, and smart functionalities such as easy access, space for a wheelchair, and the option of placing a light, parasol or similar in the middle of the table.

## REFERENCES

...Plateau in a great variety of outdoor spaces - in cities, at universities, school areas, and parks

38