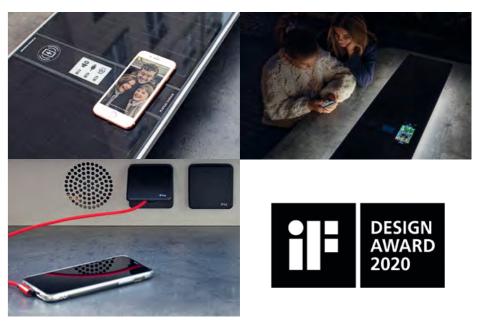

### **SUNHUB**

is 100% solar-powered, weather-resistant, intelligently controlled and CO2 neutral. It allows you to listen to music via Bluetooth and built-in speakers, charge your phone with cable or wireless and turn on the table's light in the evening.

## **SUNHUB**

Sunhub elevates Plateau Picnic to another level. SunHub adds a third 'plateau' to the furniture, enabling new technical features and new application possibilities. With SunHub, Plateau Picnic becomes more than just a piece of furniture, it becomes a social 'hub'.