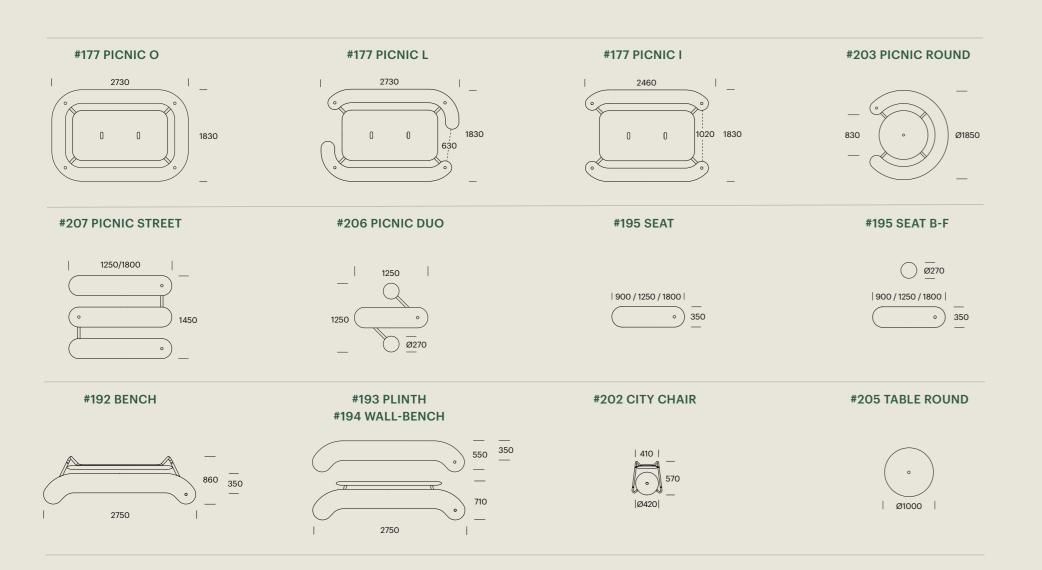

## PLATEAU FAMILY

#177 PICNIC O

#177 PICNIC L

#177 PICNIC I

#195 SEAT

**#203 PICNIC ROUND** 

**#207 PICNIC STREET** 

#206 PICNIC DUO

#195 SEAT B-F

#192 BENCH

#202 CITY CHAIR

#189 SUNHUB

#197 BACKREST

#196 SIDE TABLE FOR BENCH/PLINTH

**#202 ARMREST CHAIR** 

#326 POINT SUN