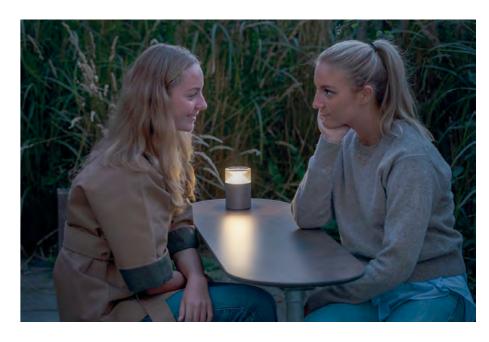

## **POINT SUN**

Add light to Plateau by changing the steel discs with Point Sun. Ambient and reading light in the evening with no cables and no installation required. Point Sun is 100% solar powered, resistant to weather conditions, intelligently controlled and CO2-neutral.

### **SUNHUB**

is 100% solar-powered, weather-resistant, intelligently controlled and CO2 neutral. It allows you to listen to music via Bluetooth and built-in speakers, charge your phone with cable or wireless and turn on the table's light in the evening.