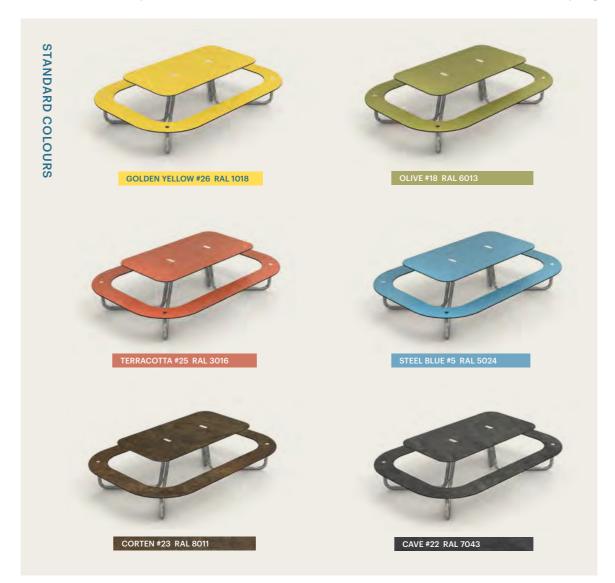

# COLOURS

The colours complement both classic and modern architecture and landscaping design. Colourize your project with PLATEAU!