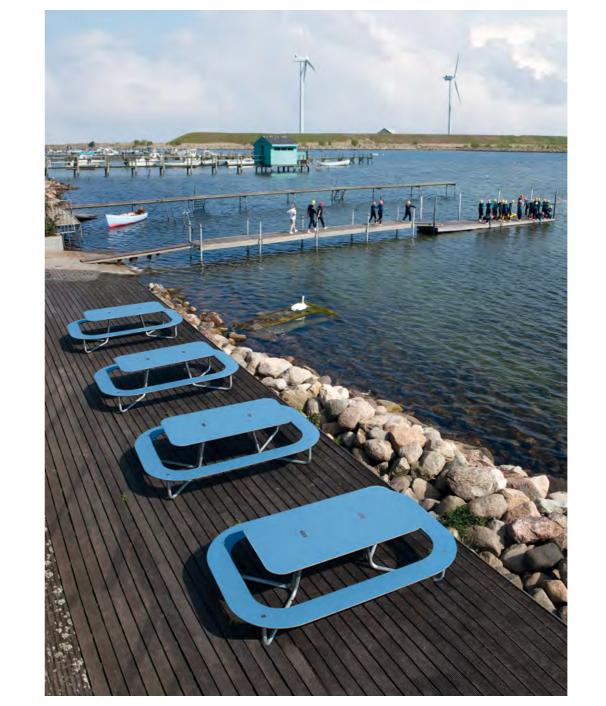

## PICNIC O

Plateau O rethinks tradition! A graphic design expression and appealing picnic table with an encircling bench makes up this spacious piece of outdoor furniture, shaped for socialization and inclusion. This new urban classic has room for 10-12 people and comes in different models to ensure easy access and fulfill the needs of all kinds of users (e.g. wheelchair access, see Plateau I).

8

The picnic table that seats more

#NEWURBANCLASSIC #INVITINGSHAPE #COLOUR #SOCIALIZE

### PICNIC L + I

A graphic design expression and appealing picnic table with an encircling bench makes up this spacious piece of outdoor furniture, shaped for socialization and inclusion. **Plateau L** models' design has an improved sense of inclusion around the entire picnic table. It offers two extra, 'floating' seats and flexible access, and seats 8-10 people. **Plateau I** model is designed with a clear purpose; to ensure easy access and fulfill the needs of all-aged users, including elderly and wheelchair users. It seats 6-8 people. Both models can be extended with backrest.