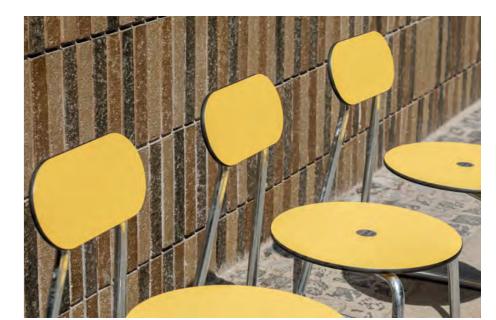

## CITY CHAIR

Experience complete flexibility with Plateau City Chair!
Designed to seat one person, and ideal for setting up endless formations, inviting more people to socialize together in multiple ways. Create a cozy space for two, connect the chairs together in a straight row, an arch or snake to fit your space, and customize with logo and brand name.

## **TABLE**

Keep it simple! Plateau Table Round is an essential member of the Plateau outdoor furniture family. With a strong, less-is-more design with thought-through round shapes, it offers a perfect fit with four Plateau City Chairs.

TABLE

One circle, four seats

**#SOCIAL #OUTDOOR #COLOUR #LESS IS MORE** 