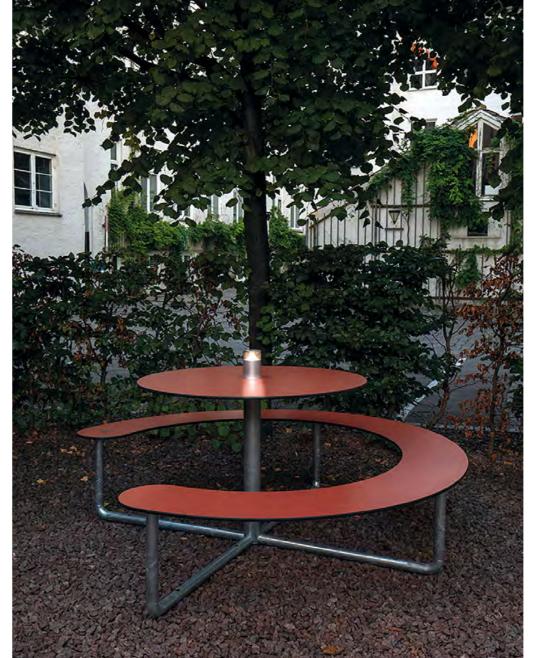

## PICNIC ROUND

Get together around the round Plateau Picnic! This picnic table invites everyone to the party and seats four to six people. Plateau Picnic Round is simple, limitless design, and smart functionalities such as easy access, space for a wheelchair, and the option of placing a light, parasol or similar in the middle of the table.