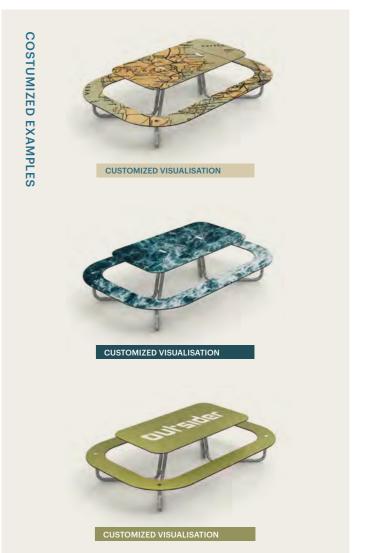

tral.



### **SUNHUB**

is 100% solar-powered, weather-resistant, intelligently controlled and CO2 neutral. It allows you to listen to music via Bluetooth and built-in speakers, charge your phone with cable or wireless and turn on the table's light in the evening.







## **SUNHUB**

Sunhub elevates Plateau Picnic to another level. SunHub adds a third 'plateau' to the furniture, enabling new technical features and new application possibilities. With SunHub, Plateau Picnic becomes more than just a piece of furniture, it becomes a social 'hub'.

# DIMENSIONS

Download 2D + 3D drawings at www.out-sider.dk





# CUSTOMIZATION

Customize your own PLATEAU



# COLOURS

The colours complement both classic and modern architecture and landscaping design. Colourize your project with PLATEAU!





# LOCATIONS

out-sider and Plateau are represented in several countries...



## REFERENCES

...Plateau in a great variety of outdoor spaces - in cities, at universities, school areas, and parks













38



### **DENMARK & SWEDEN**

out-sider a/s www.out-sider.dk www.out-sider.dk/se

### **NORWAY**

Wesp as www.wesp.no

### **FINLAND**

Vitreo Oy www.vitreo.fi

### **GERMANY & AUSTRIA**

UNION - FreiraumMobiliar Eisen-Jäger Kiel GmbH www.union-freiraum.de

#### THE NETHERLANDS

Tjinco bv www.tjinco.nl

### **BELGIUM & LUXEMBOURG**

PANACHE B.V.B.A www.panache-straatmeubilair.be

### FRANCE

Concept Urbain www.concepturbain.com

### **SWITZERLAND**

GTSM Magglingen AG www.gtsm.ch

#### **UK & IRELAND**

Artform Urban Furniture Ltd. www.artformurban.co.uk

#### **SLOVENIA**

CONA PL