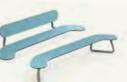

## **BENCH**

Building on the original design of Plateau Picnic with its graphic design expression and appeal, Plateau Bench stretches over 2,8 meters, offering room for more (5-6 people), seated in a row, or flexibility to group together at each end. The Plateau Bench is suitable for all age groups, and as an option, you can mount one or two of the matching Plateau side-tables, adding even more functionality.

## PLINTH + WALL BENCH

Plateau Plinth and Wall Bench rethinks tradition! A graphic design expression and appealing seating solution, modern, yet strongly rooted in the Scandinavian design tradition. The thought-through rounded ends empower conversation across the entire group of people – excluding no one – whether that being 5-6 people seated in a row, or a smaller group at each end of the furniture. You can mount one or two matching Plateau side-tables, adding even more functionality. Standing or mounted on a wall.