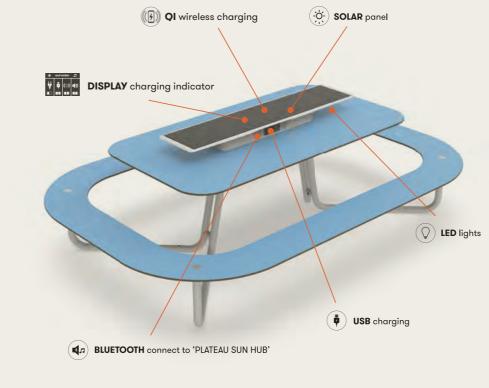

### **SUNHUB**

is 100% solar-powered, weather-resistant, intelligently controlled and CO2 neutral. It allows you to listen to music via Bluetooth and built-in speakers, charge your phone with cable or wireless and turn on the table's light in the evening.

## **SUNHUB**

Sunhub elevates Plateau Picnic to another level. SunHub adds a third 'plateau' to the furniture, enabling new technical features and new application possibilities. With SunHub, Plateau Picnic becomes more than just a piece of furniture, it becomes a social 'hub'.