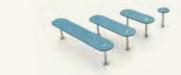

## **BENCH**

Building on the original design of Plateau Picnic with its graphic design expression and appeal, Plateau Bench stretches over 2,8 meters, offering room for more (5-6 people), seated in a row, or flexibility to group together at each end. The Plateau Bench is suitable for all age groups, and as an option, you can mount one or two of the matching Plateau side-tables, adding even more functionality.

## PLINTH + WALL BENCH

Plateau Plinth and Wall Bench rethinks tradition! A graphic design expression and appealing seating solution, modern, yet strongly rooted in the Scandinavian design tradition. The thought-through rounded ends empower conversation across the entire group of people – excluding no one – whether that being 5-6 people seated in a row, or a smaller group at each end of the furniture. You can mount one or two matching Plateau side-tables, adding even more functionality. Standing or mounted on a wall.