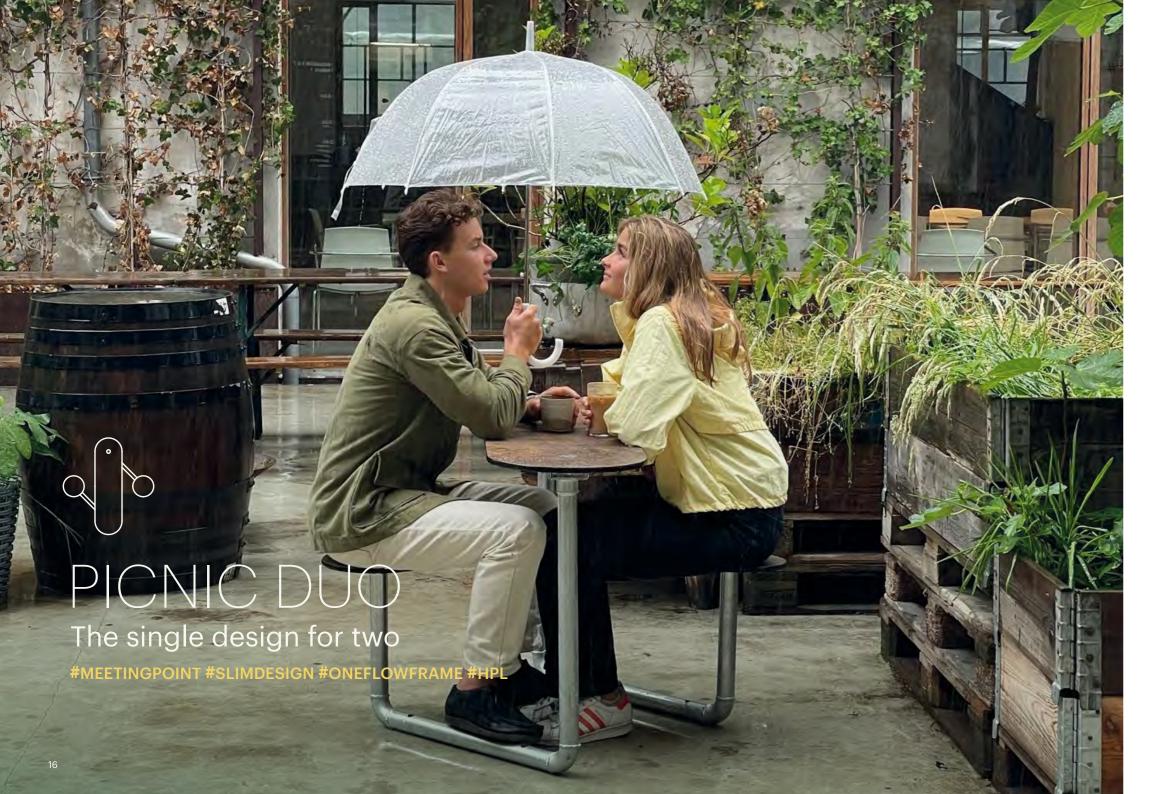

## PICNIC DUO

Looking for one, single design to fit in two people? Plateau Picnic Duo is the intimate member of the Plateau family. It is flexible in use as an informal work spot or simply a cozy meeting point for two. Plateau Picnic Duo is slim and crafted with a cool one-flow frame consisting of a continuous steel tube that completes the design in a thrilling, yet simple shape.