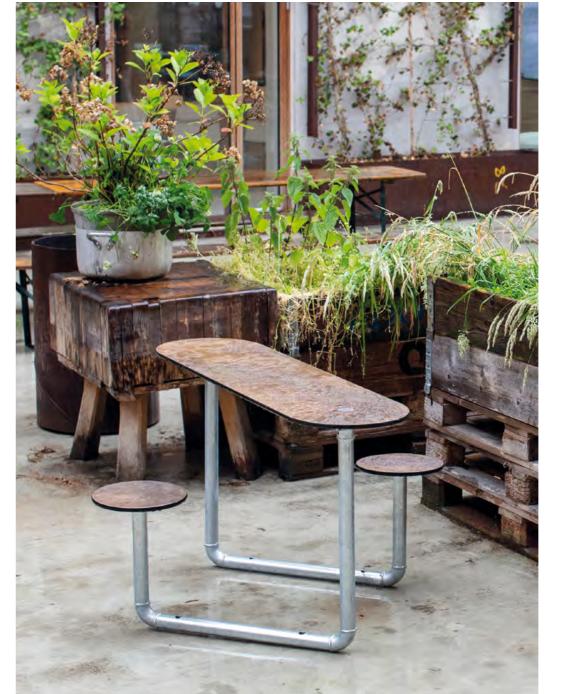

## PICNIC DUO

Looking for one, single design to fit in two people? Plateau Picnic Duo is the intimate member of the Plateau family. It is flexible in use as an informal work spot or simply a cozy meeting point for two. Plateau Picnic Duo is slim and crafted with a cool one-flow frame consisting of a continuous steel tube that completes the design in a thrilling, yet simple shape.