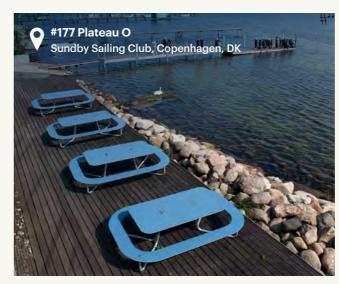

## PICNIC O

Plateau O rethinks tradition! A graphic design expression and appealing picnic table with an encircling bench makes up this spacious piece of outdoor furniture, shaped for socialization and inclusion. This new urban classic has room for 10-12 people and comes in different models to ensure easy access and fulfill the needs of all kinds of users (e.g. wheelchair access, see Plateau I).

## REFERENCES

...Plateau in a great variety of outdoor spaces - in cities, at universities, school areas, and parks

38