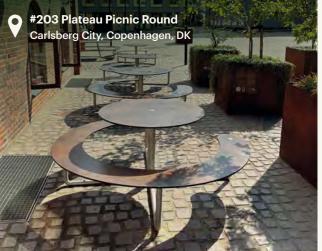

## PICNIC ROUND

Get together around the round Plateau Picnic! This picnic table invites everyone to the party and seats four to six people. Plateau Picnic Round is simple, limitless design, and smart functionalities such as easy access, space for a wheelchair, and the option of placing a light, parasol or similar in the middle of the table.