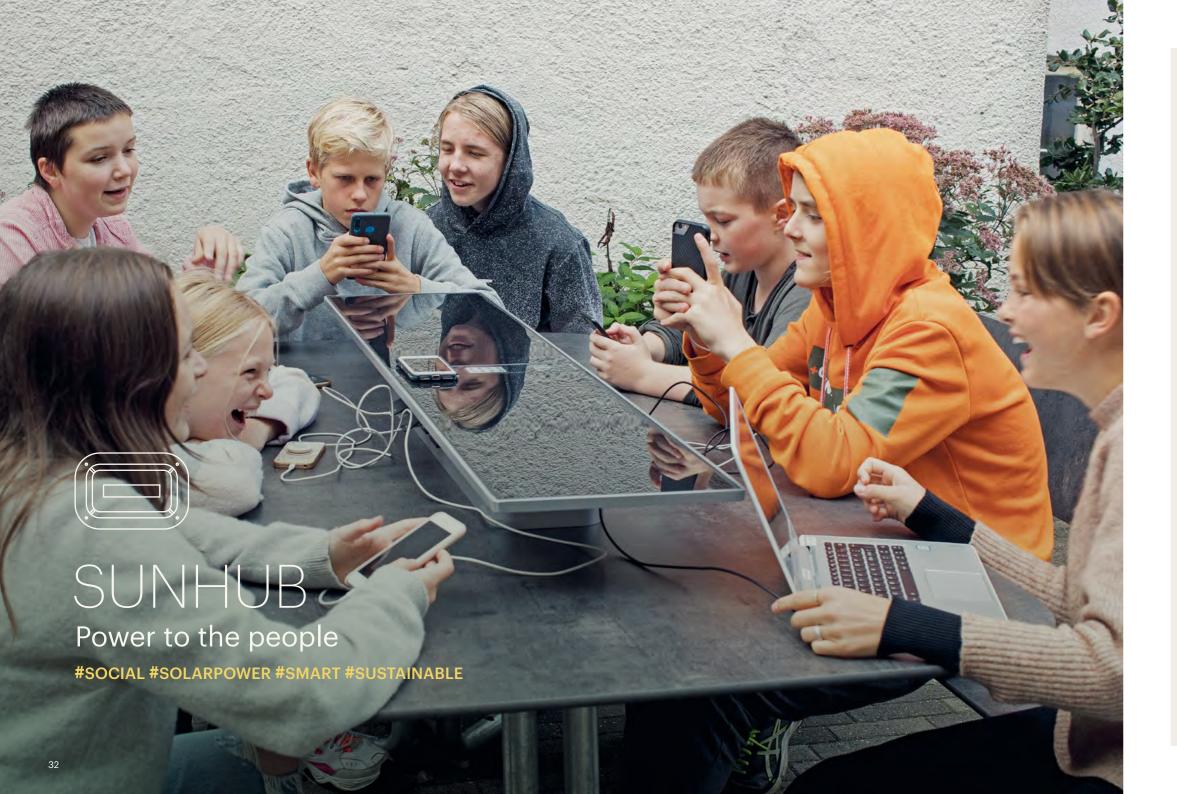

### **SUNHUB**

is 100% solar-powered, weather-resistant, intelligently controlled and CO2 neutral. It allows you to listen to music via Bluetooth and built-in speakers, charge your phone with cable or wireless and turn on the table's light in the evening.

## **SUNHUB**

Sunhub elevates Plateau Picnic to another level. SunHub adds a third 'plateau' to the furniture, enabling new technical features and new application possibilities. With SunHub, Plateau Picnic becomes more than just a piece of furniture, it becomes a social 'hub'.