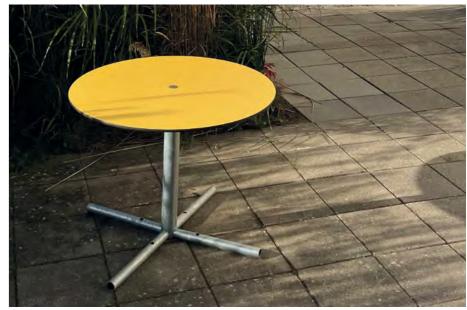

## **TABLE**

Keep it simple! Plateau Table Round is an essential member of the Plateau outdoor furniture family. With a strong, less-is-more design with thought-through round shapes, it offers a perfect fit with four Plateau City Chairs.

TABLE

One circle, four seats

**#SOCIAL #OUTDOOR #COLOUR #LESS IS MORE** 