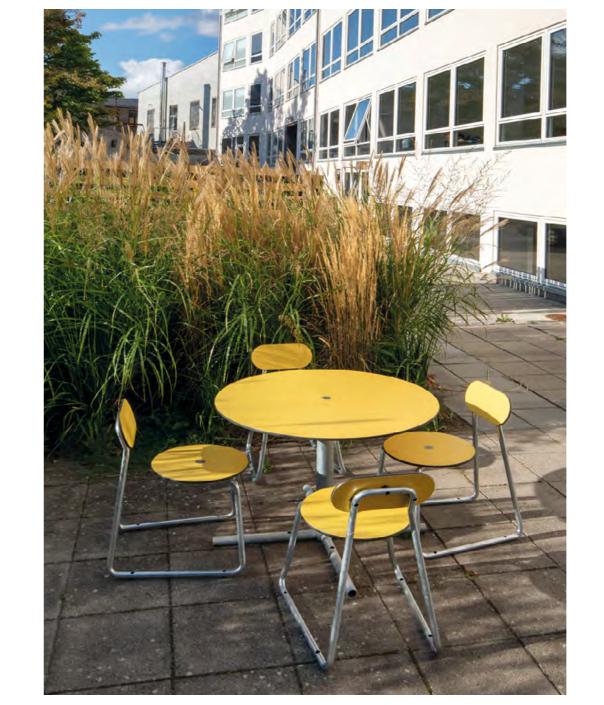

## **TABLE**

Keep it simple! Plateau Table Round is an essential member of the Plateau outdoor furniture family. With a strong, less-is-more design with thought-through round shapes, it offers a perfect fit with four Plateau City Chairs.

TABLE

One circle, four seats

**#SOCIAL #OUTDOOR #COLOUR #LESS IS MORE** 