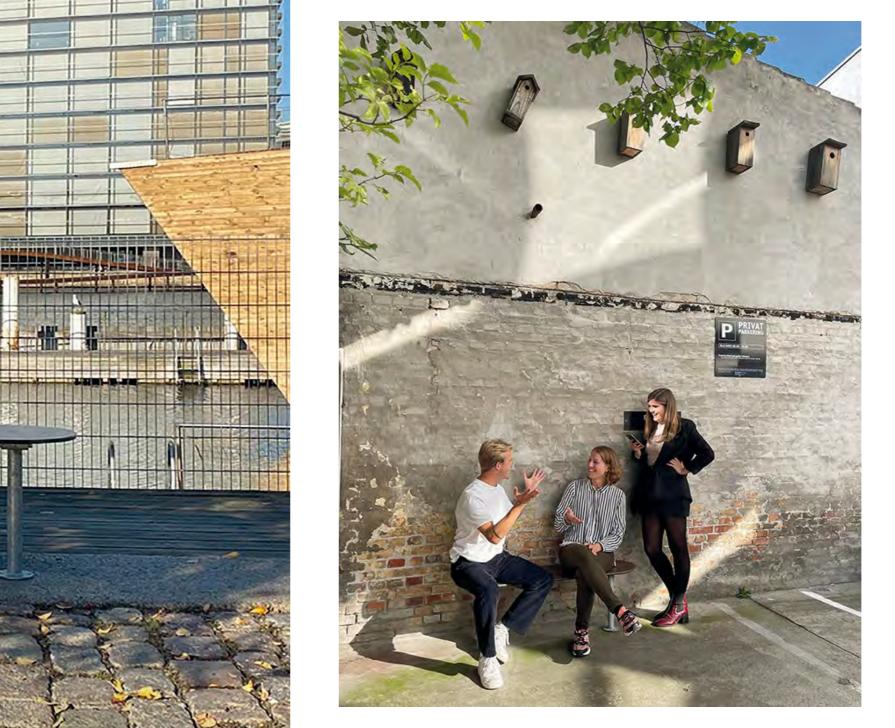

# HOLSCHER DESIGN

Holscher Design is one of Scandinavia's most recognized, and award-winning design studios, with more than 25 years of experience. out-sider's collaboration with Holscher Design began with a competition concerning the development of radical new table/bench set for public spaces, and Holscher's winning proposal – PLATEAU – was chosen. The design has iconic and graphic qualities, while being a coherent, innovative piece of furniture with many seats – inviting people to interact with each other. Holscher's intention was to create a product family, and we now welcome the **new** family members.

# - PLATEAU Social, Simple, Smart, Sustainable PLATEAU takes a new, modern approach to urban seating. While inviting people to socialize in flexible ways, this Scandinavian design fits into any type of architecture with its soft, human shapes and clean, nordic color palett Designed, cut and crafted from one piece of long-lasting paper based HPL (compact laminate made of 65% surplus wood), PLATEAU family is a timeless, sustainable solution to urban seating. With the smart functionality of PLATEAU Sun-Hub, people can work, stay charged, connected, or enjoy music with solar powered light in the dar PLATEAU — Elevates Outdoor Seating!