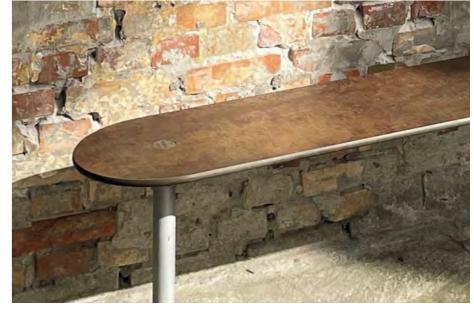

### Surplus material - compact laminate

With sustainability in mind, our compact laminate (HPL) panels are made from 65% surplus wood from saw-mills in Norway, all of which are FSC® and PEFC approved.

For our compact laminate products, we use 50 sheets of paper to create a 12 mm panel. The paper sheets are compressed with a binder to seal the material, making it waterproof, termite resistant, and easy to clean. The seal also makes it one of the most resistant materials to bacteria.

The panel is robust, has a sleek, exclusive look.

After its service cycle has ended, the panel can be disposed of thermally without harmful emissions or toxins. Our panels are also Greenguard and REACH certified, as it does not emit harmful toxins or gasses during its lifetime, and as such, it is suitable for indoor use as well.

The frame is made of galvanized steel further emphasizing Plateau's robustness, while preserving an elegant and clean look.

It is highly UV- and weather-resistant, with solid mechanical quality and durability. Plateau's materials require no maintenance other than soap and water. The HPL panels have a smooth surface, pleasant to the touch – in winter it's not cold, and in summer it's not scalding hot. HPL comes in a variety of colour options.