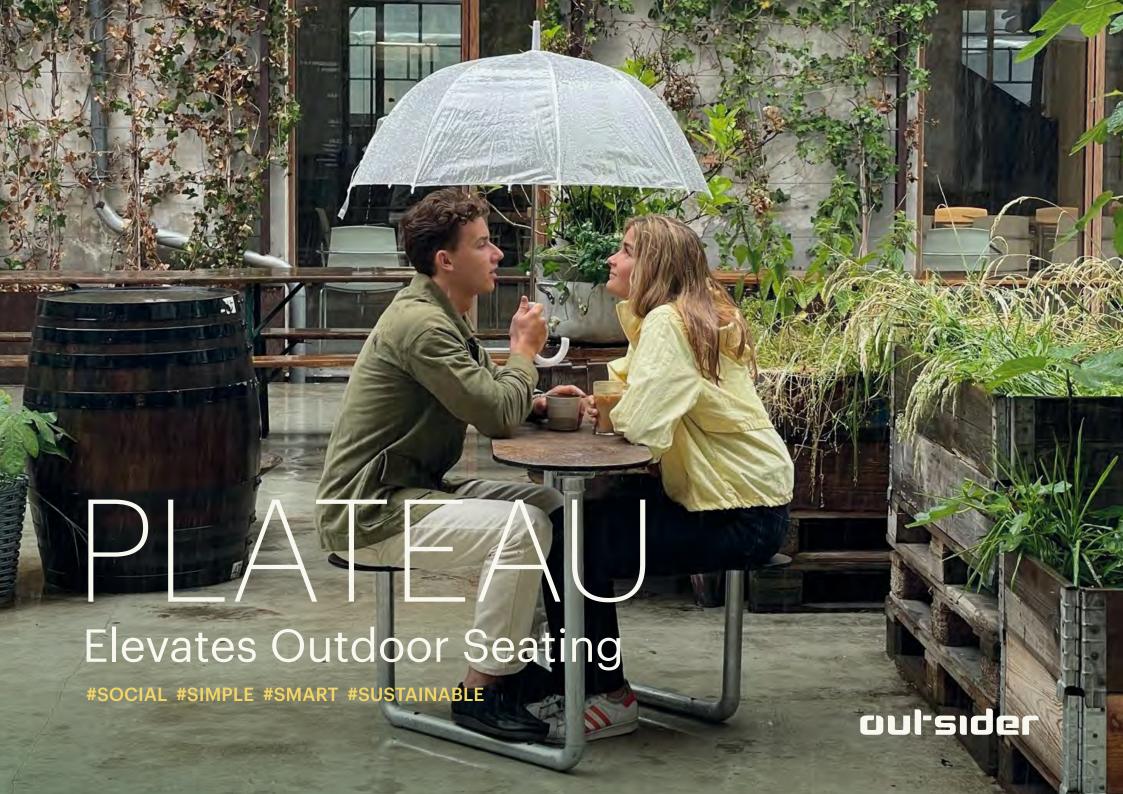

# - PLATEAU Social, Simple, Smart, Sustainable PLATEAU takes a new, modern approach to urban seating. While inviting people to socialize in flexible ways, this Scandinavian design fits into any type of architecture with its soft, human shapes and clean, nordic color palett Designed, cut and crafted from one piece of long-lasting paper based HPL (compact laminate made of 65% surplus wood), PLATEAU family is a timeless, sustainable solution to urban seating. With the smart functionality of PLATEAU Sun-Hub, people can work, stay charged, connected, or enjoy music with solar powered light in the dar PLATEAU — Elevates Outdoor Seating!