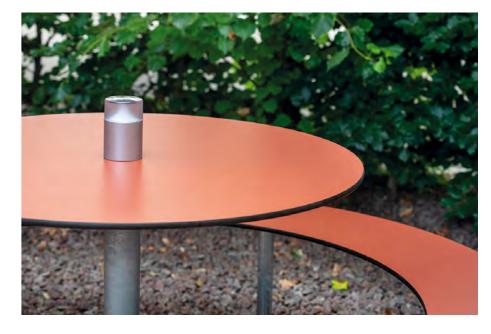

## PICNIC ROUND

Get together around the round Plateau Picnic! This picnic table invites everyone to the party and seats four to six people. Plateau Picnic Round is simple, limitless design, and smart functionalities such as easy access, space for a wheelchair, and the option of placing a light, parasol or similar in the middle of the table.