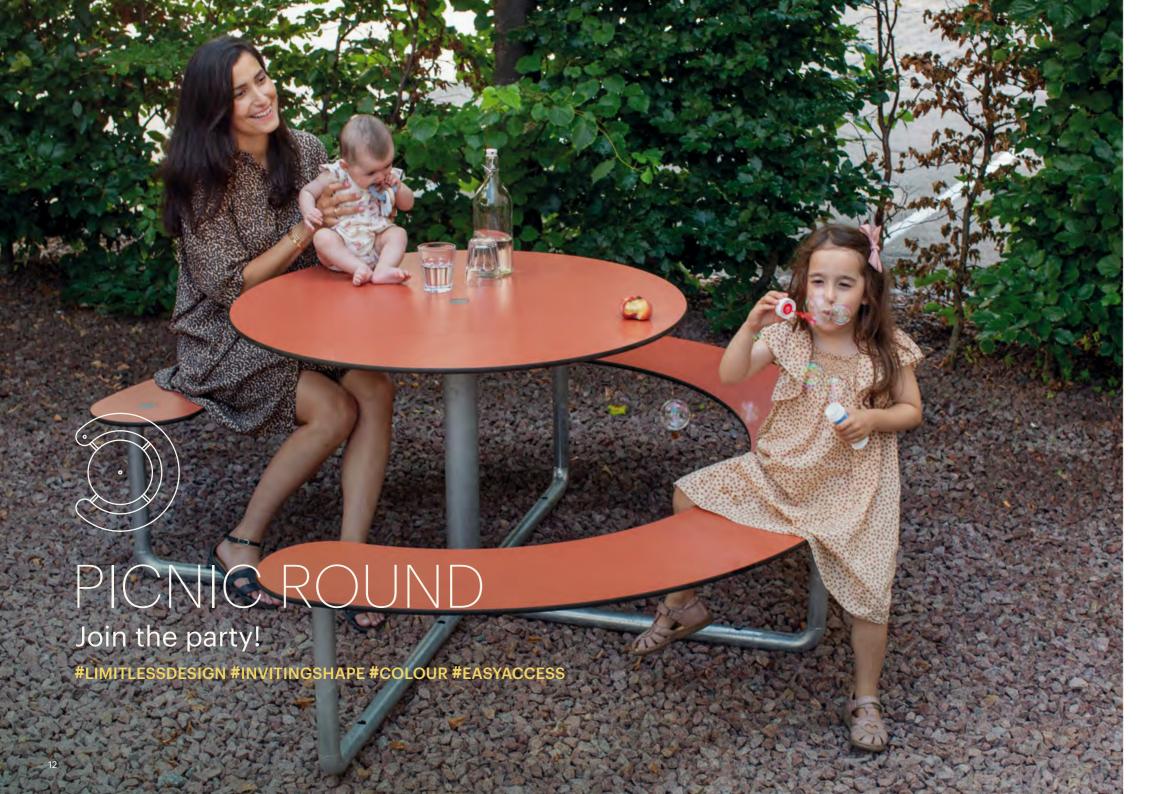

## PICNIC ROUND

Get together around the round Plateau Picnic! This picnic table invites everyone to the party and seats four to six people. Plateau Picnic Round is simple, limitless design, and smart functionalities such as easy access, space for a wheelchair, and the option of placing a light, parasol or similar in the middle of the table.