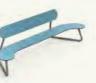

## **BENCH**

Building on the original design of Plateau Picnic with its graphic design expression and appeal, Plateau Bench stretches over 2,8 meters, offering room for more (5-6 people), seated in a row, or flexibility to group together at each end. The Plateau Bench is suitable for all age groups, and as an option, you can mount one or two of the matching Plateau side-tables, adding even more functionality.