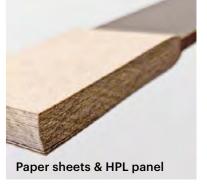

### Surplus material - compact laminate

With sustainability in mind, our compact laminate (HPL) panels are made from 65% surplus wood from saw-mills in Norway, all of which are FSC® and PEFC approved.

For our compact laminate products, we use 50 sheets of paper to create a 12 mm panel. The paper sheets are compressed with a binder to seal the material, making it waterproof, termite resistant, and easy to clean. The seal also makes it one of the most resistant materials to bacteria.

The frame is made of galvanized steel further emphasizing Plateau's robustness, while preserving an elegant and clean look.

It is highly UV- and weather-resistant, with solid mechanical quality and durability. Plateau's materials require no maintenance other than soap and water. The HPL panels have a smooth surface, pleasant to the touch – in winter it's not cold, and in summer it's not scalding hot. HPL comes in a variety of colour options.