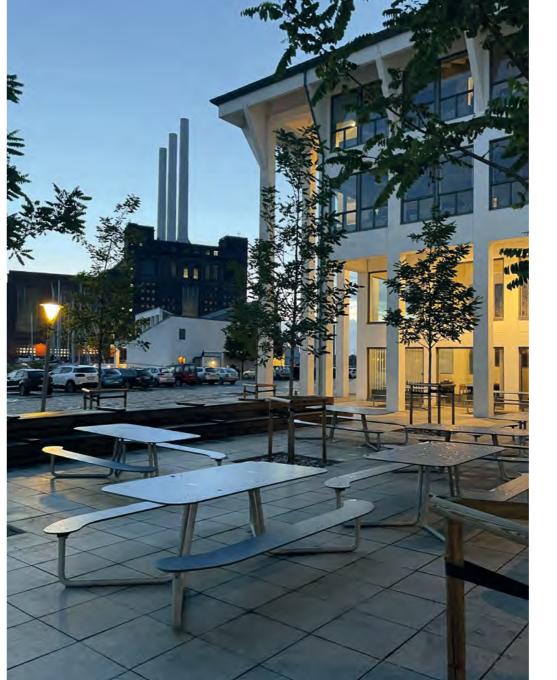

# - PLATEAU Social, Simple, Smart, Sustainable PLATEAU takes a new, modern approach to urban seating. While inviting people to socialize in flexible ways, this Scandinavian design fits into any type of architecture with its soft, human shapes and clean, nordic color palett Designed, cut and crafted from one piece of long-lasting paper based HPL (compact laminate made of 65% surplus wood), PLATEAU family is a timeless, sustainable solution to urban seating. With the smart functionality of PLATEAU Sun-Hub, people can work, stay charged, connected, or enjoy music with solar powered light in the dar PLATEAU — Elevates Outdoor Seating!