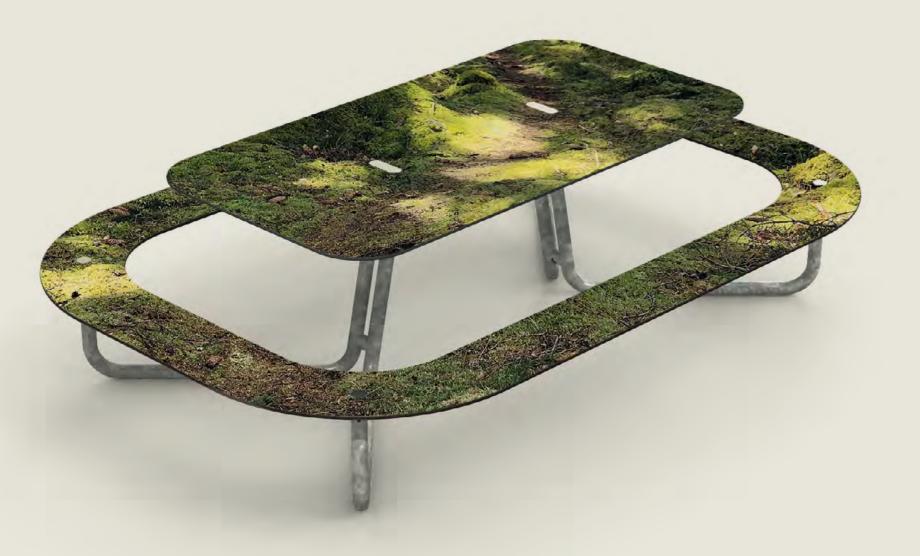

bles and no installation required. Point Sun is 100% solar powered, resistant to weather conditions, intelligently controlled and CO2-neutral.



### **SUNHUB**

is 100% solar-powered, weather-resistant, intelligently controlled and CO2 neutral. It allows you to listen to music via Bluetooth and built-in speakers, charge your phone with cable or wireless and turn on the table's light in the evening.







## **SUNHUB**

Sunhub elevates Plateau Picnic to another level. SunHub adds a third 'plateau' to the furniture, enabling new technical features and new application possibilities. With SunHub, Plateau Picnic becomes more than just a piece of furniture, it becomes a social 'hub'.

# DIMENSIONS

Download 2D + 3D drawings at www.out-sider.dk





# CUSTOMIZATION

Customize your own PLATEAU



# COLOURS

The colours complement both classic and modern architecture and landscaping design. Colourize your project with PLATEAU!





# LOCATIONS

out-sider and Plateau are represented in several countries...



## REFERENCES

...Plateau in a great variety of outdoor spaces - in cities, at universities, school areas, and parks













38



### **DENMARK & SWEDEN**

out-sider a/s www.out-sider.dk www.out-sider.dk/se

### **NORWAY**

Wesp as www.wesp.no

### **FINLAND**

Vitreo Oy www.vitreo.fi

### **GERMANY & AUSTRIA**

UNION - FreiraumMobiliar Eisen-Jäger Kiel GmbH www.union-freiraum.de

#### THE NETHERLANDS

Tjinco bv www.tjinco.nl

### **BELGIUM & LUXEMBOURG**

PANACHE B.V.B.A www.panache-straatmeubilair.be

### FRANCE

Concept Urbain www.concepturbain.com

### **SWITZERLAND*