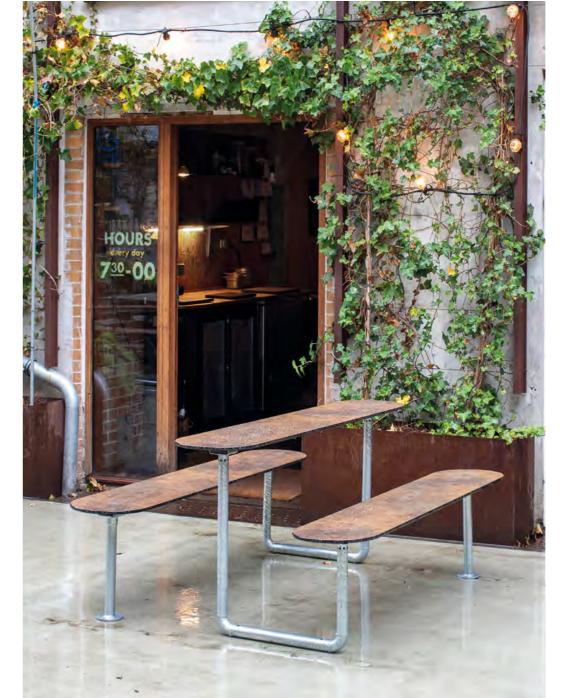

## **PICNIC STREET**

Need to seat six people, while optimizing the space? Plateau Picnic Street is born urban and designed for modern living – new ways working, new ways of coming together! It is easy to fit in and easy to access with its slim design and organic, rounded ends. Plateau Picnic Street is slim and crafted with a cool one-flow frame consisting of a continuous steel tube that completes the design in a thrilling, yet simple shape. Plateau Picnic Street allows you to mount a light source at the end.