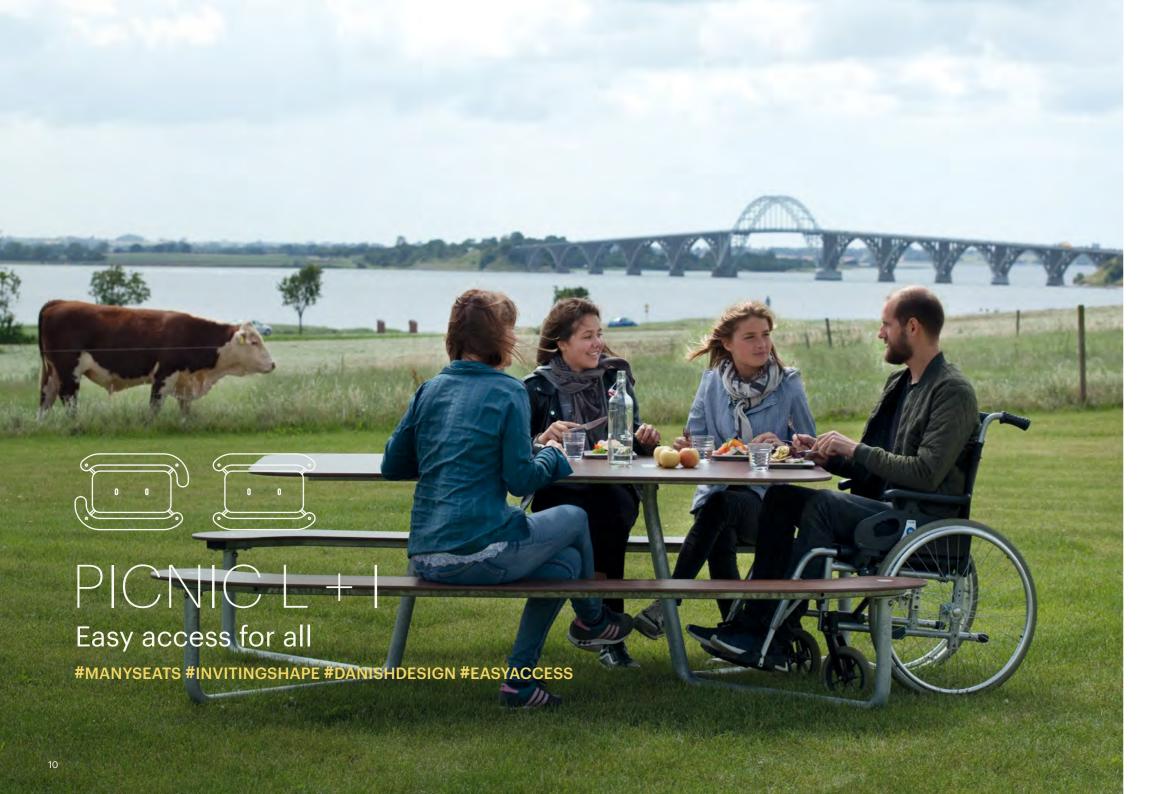

### PICNIC L + I

A graphic design expression and appealing picnic table with an encircling bench makes up this spacious piece of outdoor furniture, shaped for socialization and inclusion. **Plateau L** models' design has an improved sense of inclusion around the entire picnic table. It offers two extra, 'floating' seats and flexible access, and seats 8-10 people. **Plateau I** model is designed with a clear purpose; to ensure easy access and fulfill the needs of all-aged users, including elderly and wheelchair users. It seats 6-8 people. Both models can be extended with backrest.