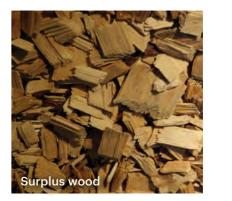

### Surplus material - compact laminate

With sustainability in mind, our compact laminate (HPL) panels are made from 65% surplus wood from saw-mills in Norway, all of which are FSC® and PEFC approved.

For our compact laminate products, we use 50 sheets of paper to create a 12 mm panel. The paper sheets are compressed with a binder to seal the material, making it waterproof, termite resistant, and easy to clean. The seal also makes it one of the most resistant materials to bacteria.