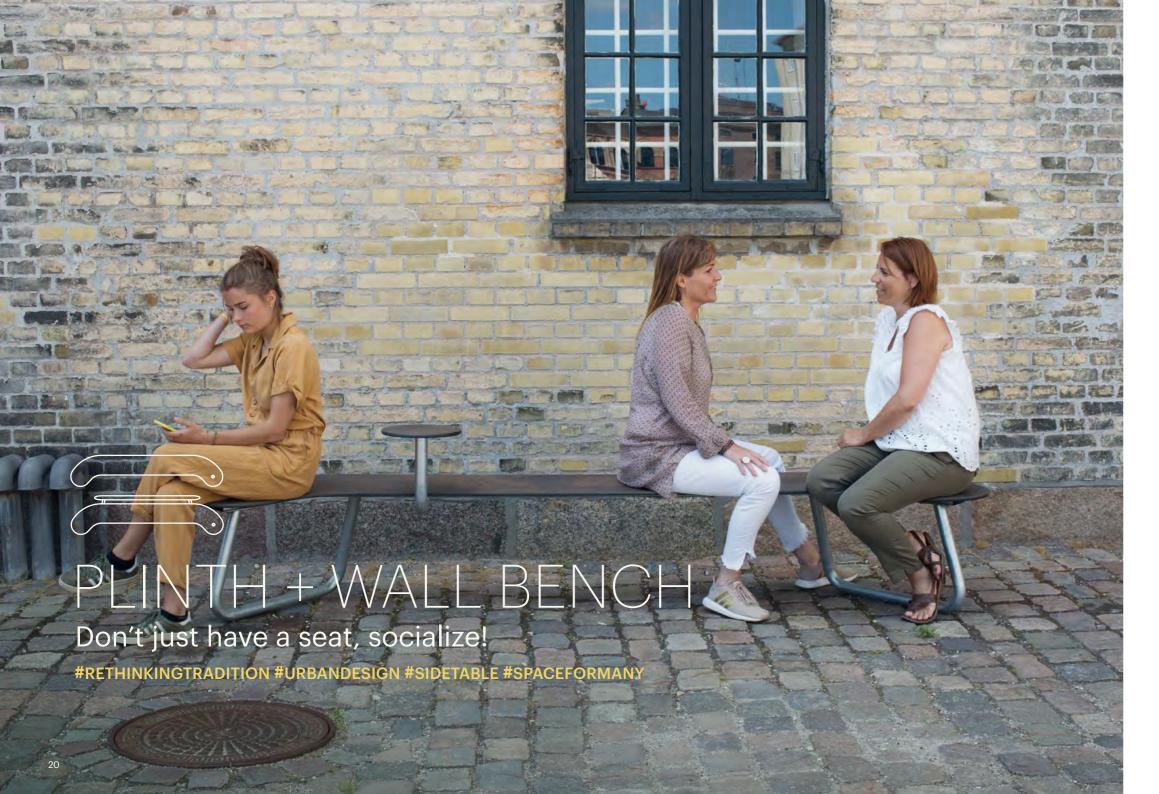

## PLINTH + WALL BENCH

Plateau Plinth and Wall Bench rethinks tradition! A graphic design expression and appealing seating solution, modern, yet strongly rooted in the Scandinavian design tradition. The thought-through rounded ends empower conversation across the entire group of people – excluding no one – whether that being 5-6 people seated in a row, or a smaller group at each end of the furniture. You can mount one or two matching Plateau side-tables, adding even more functionality. Standing or mounted on a wall.

Have a seat, anywhere

#SOCIAL #URBANDESIGN #EXTENDED