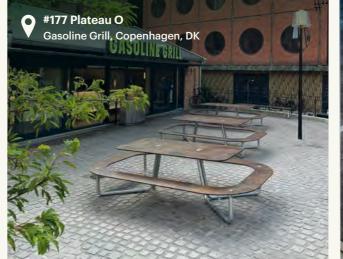

## PICNIC O

Plateau O rethinks tradition! A graphic design expression and appealing picnic table with an encircling bench makes up this spacious piece of outdoor furniture, shaped for socialization and inclusion. This new urban classic has room for 10-12 people and comes in different models to ensure easy access and fulfill the needs of all kinds of users (e.g. wheelchair access, see Plateau I).

## REFERENCES

...Plateau in a great variety of outdoor spaces - in cities, at universities, school areas, and parks

38