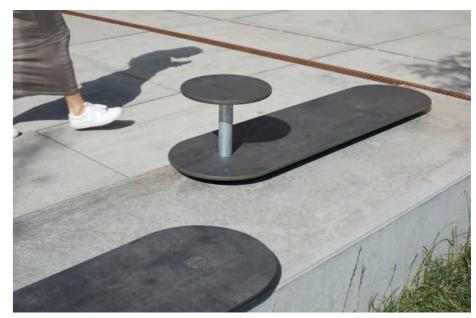

## **POINT SUN**

Add light to Plateau by changing the steel discs with Point Sun. Ambient and reading light in the evening with no cables and no installation required. Point Sun is 100% solar powered, resistant to weather conditions, intelligently controlled and CO2-neutral.