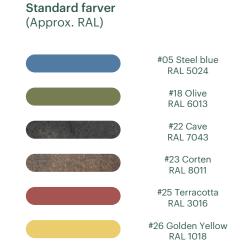

### Material

Seat: Robust, multilayer and coloured 12mm compact laminate (HPL) in 6 colours. Very UV and weather resistant and solid mechanical quality and durability.

Frame and legs: hot-dip galvanized steel or hot-dip galvanized steel + anthracite structure powder coated. Aprrox. RAL 7024.