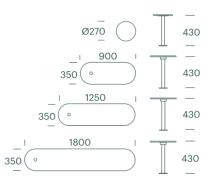

#### Dimensions

ø270mm or 900/1250/1800mm x 350mm. Seating: 1-4 people.

#### Assembly + fixation

For bolting or burying (F-version with flange for bolting and B-version for burying).

Supplied partially mounted: Seat and steel frame are pre-assembled, legs + steel discs are not mounted.

#### Accessories

Table: ø270mm table, which can also be used as an armrest. Disc at the end of the seat is removed, table is mounted in the hole and fastened with the supplied bolts and nuts.