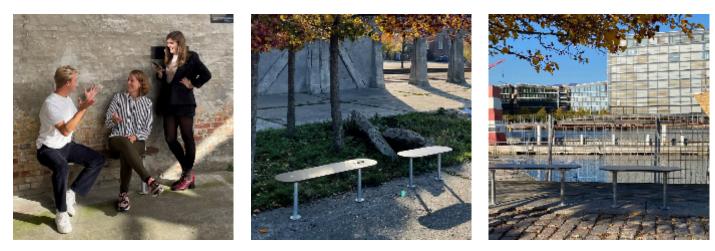

# #195 Plateau Seat B-F

Plateau Seat appear as a very slim and almost graphically floating seat. Works almost like a carpet, which creates comfortable seating that invites you to stay. Often people prefer to sit on outdoor steps and plinths, but these surfaces can be dirty and cold. With compact laminate, a comfortable sitting experience is achieved

#### Dimensions

ø270mm or 900/1250/1800mm x 350mm. Seating: 1-4 people.