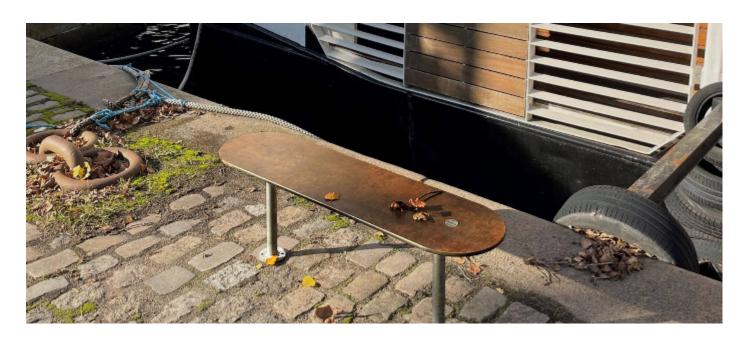

# #195 Plateau Seat B-F

Plateau Seat appear as a very slim and almost graphically floating seat. Works almost like a carpet, which creates comfortable seating that invites you to stay. Often people prefer to sit on outdoor steps and plinths, but these surfaces can be dirty and cold. With compact laminate, a comfortable sitting experience is achieved

Table: Compact laminate, same as seat and ø42mm tube in hot-dip galvanized steel.

Disc: Bead blasted stainless steel. Can be delivered with customer-specified name/logo or other.

#### Accessories

Table: ø270mm table, which can also be used as an armrest. Disc at the end of the seat is removed, table is mounted in the hole and fastened with the supplied bolts and nuts.