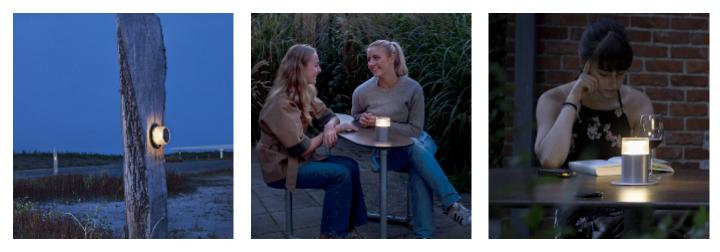

### Light function

During daylight hours the solar energy gets stored on a battery – through a solar cell. At dusk the light will turn on (via a preset clock) and light up all evening and night, according to the charged energy. At sunrise the light will turn off again.

The light is omni-directional and directed horizontally and downwards to the Plateau Picnic table through a reflector and frosted cylinder.