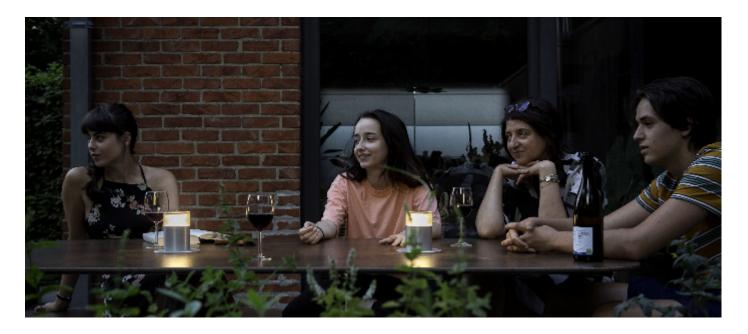

# #326 Plateau Point Sun

Point Sun is a smart solar-powered light unit designed specifically for the Plateau Picnic tables. This innovative solar light serves both as a guide and atmosphere light, providing illumination without the need for cables or connection to electrical grid

The light is omni-directional and directed horizontally and downwards to the Plateau Picnic table through a reflector and frosted cylinder.