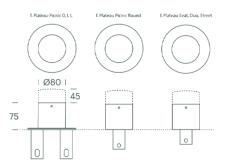

#### **Dimensions & weight**

Ø80 x H120 mm, weight: 1,0 kg.

#### Assembly

2 x elongated stainless steel discs are removed. Point Sun base is placed in the exposed holes. Fasten the Point Sun base with the bolts and nuts left over from the removal of the discs.

Light unit fixated by an attached M6mm security pin.