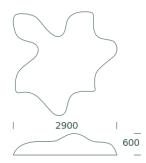

## #138 Starfish

Starfish is not just a piece of furniture it is an experience. Its enchanting form and design invite social interaction, creative expression, and moments of relaxation. Whether as a work of art on its own or as an eye-catching landmark, Starfish has a captivating presence that draws attention













# #138 Starfish

### **Technical data**

#### Material

Molded in 12mm durable and maintenance-free fiberglass with a tinted glossy gelcoat surface. UV-resistant, stands up to weather, wear and tear.

#### Authentication

TÜV approved as playground equipment acc. EN1176.

#### Dimensions

B2900 x L2900mm x H600mm. 6-8 seats.

#### Variant Also availbe in concrete

**Fixation** Rods or concrete blocks are fastened to the fittings beneath the Starfish. Concrete blocks to be ordered separately.

#### Maintenance

Wash with soap and water. We recommend polishing to maintain the shiny surface.

#### Family StarFish M

StarFish Mini

### Product code

138 +RAL #### color Starfish incl. Angle brackets / 100kg

900 S300 Concrete blocks w. brackets / 15kg

#### Standard farver



RAL Co