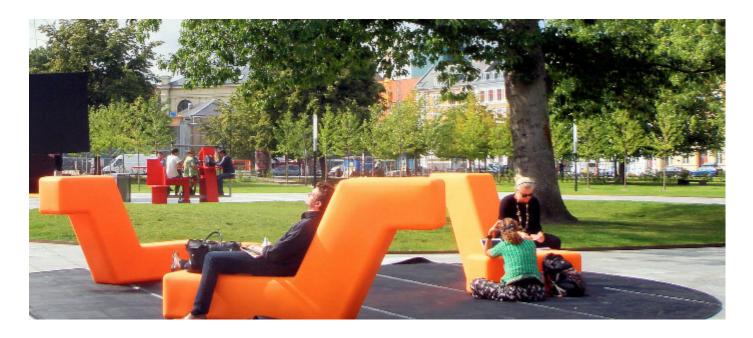

# Boa

Boa is a reinterpretation of the traditional table-bench combination in a funky and modern style. It pushes the boundaries of what we typically expect from furniture in public spaces. Its functional and sculptural nature not only adds visual appeal but also introduces a playful dimension to the surroundings

#### Dimensions

L2400 x B1200 x H1200mm.

Volume: 630L 3-5 seats. Turnable