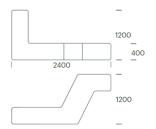

#### Dimensions

L2400 x B1200 x H1200mm.

Volume: 630L 3-5 seats. Turnable

#### Fixation

Fill with water (450 litres) / sand (450kg) through integrated plugs. Or surface fixation (brackets to be ordred separately).

The height varies from 40 to 120cm. We recommend EN-1176 standard safety surfacing within a 150cm radius of Boa.