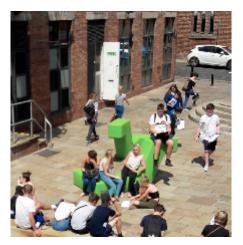

# Boa

Boa is a reinterpretation of the traditional table-bench combination in a funky and modern style. It pushes the boundaries of what we typically expect from furniture in public spaces. Its functional and sculptural nature not only adds visual appeal but also introduces a playful dimension to the surroundings

#### Dimensions

L2400 x B1200 x H1200mm.

Volume: 630L 3-5 seats. Turnable

#### Fixation

Fill with water (450 litres) / sand (450kg) through integrated plugs. Or surface fixation (brackets to be ordred separately).

The height varies from 40 to 120cm. We recommend EN-1176 standard safety surfacing within a 150cm radius of Boa.