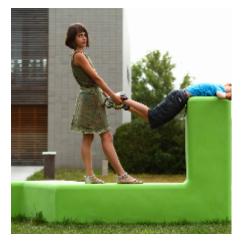

### Authentication

TÜV approved as playground equipment acc. EN1176.

#### Dimensions

L2400 x B1200 x H1200mm.

Volume: 630L 3-5 seats. Turnable