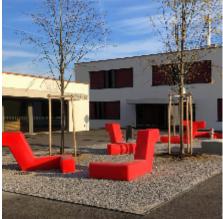

# Boa

Boa is a reinterpretation of the traditional table-bench combination in a funky and modern style. It pushes the boundaries of what we typically expect from furniture in public spaces. Its functional and sculptural nature not only adds visual appeal but also introduces a playful dimension to the surroundings

#### Dimensions

L2400 x B1200 x H1200mm.

Volume: 630L 3-5 seats. Turnable