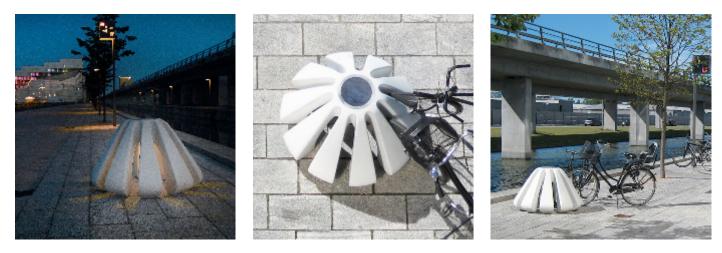

#313 **Jello** 

Jello is the urban space element that's hard to pigeonhole—quite literally. This sculptural piece unites a sturdy bollard, resting place, gathering point, and bike rack into one multifunctional unit, adding modern dynamism and flexibility to urban spaces

#### **Bike function**

Up to 11 bikes can be placed in the slits. An installation with Jello and 11 bikes reaches a diameter of max. 4m.

#### Variant

Available in grey and anthracite concrete.

Also available as an integrated solar cell lighting version (#314).