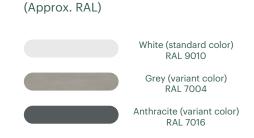

#### Variant

Available in grey and anthracite concrete.

Also available as an integrated solar cell lighting version (#314).