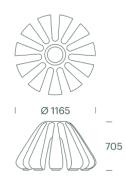

#313 **Jello** 

Jello is the urban space element that's hard to pigeonhole—quite literally. This sculptural piece unites a sturdy bollard, resting place, gathering point, and bike rack into one multifunctional unit, adding modern dynamism and flexibility to urban spaces







oulsider

# <sup>#313</sup> Jello

# Technical data

# Material

Moulded white/grey/anthracite wet concrete. Resists wear and weather. Fibrous concrete is a dynamic material. Minor, cosmetic cracks may occur over time. Reinforced with stainless steel to strengthen the legs. Top plate made from stainless steel.

### Dimensions

Ø1165 x 706mm.

#### **Bike function**

Up to 11 bikes can be placed in the slits. An installation with Jello and 11 bikes reaches a diameter of max. 4m.

#### Fixation

Directly postioned on the ground. No fixation needed due to its weight of 400kg.

#### Variant

Available in grey and anthracite concrete.

Also available as an integrated solar cell lighting version (#314).

#### Maintenance

Maintenance-free To ensure easy removal of dirt and graffiti it is r