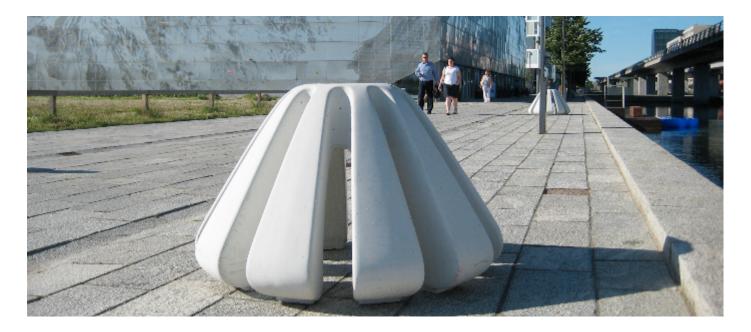

#313 **Jello** 

Jello is the urban space element that's hard to pigeonhole—quite literally. This sculptural piece unites a sturdy bollard, resting place, gathering point, and bike rack into one multifunctional unit, adding modern dynamism and flexibility to urban spaces

#### **Bike function**

Up to 11 bikes can be placed in the slits. An installation with Jello and 11 bikes reaches a diameter of max. 4m.

#### Fixation

Directly postioned on the ground. No fixation needed due to its weight of 400kg.