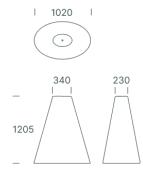

# Chicane

Chicane concrete bollard is created in an elliptical cone, which is ideal for installation in patterns and repeated formations to achieve access restriction. When hit. Chicane will fall over, but its shape will prevent it from rolling and wedge the bollard under the vehicle. The bollard is easy to set up and move due to a built-in-lifting option at the top or recesses at the bottom













# Chicane

## Technical data

### Materials

Moulded white/black/grey poured, armoured concrete. Highly durable and weather-resistant.

Concrete is a dynamic material. Minor shrinkage cracks may occur over time.

#### **Dimensions**

Ø340/670-1020 x 1200 mm. Seating height 550 mm.

#### Mounting

Positions directly on the ground. M16 thread on top. Weight of 730 kg. eliminates the need for mounting.

#### Maintenance

Maintenance-free. We recommend anti-graffiti coating to ensure easy removal of dirt and tags.

Available in white, grey or black concrete - or dyed to client specifications. Also available with forklift hollows on the bottom of each unit.

#### Accessories

M16 steel eyebolts, stainless steel or painted red. To be ordered separately.

#### Product code

325 0150 C