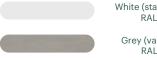

### Standard farver (Approx. RAL)

White (standard color) RAL 9003

Grey (variant color) RAL 7004

Anthracite (variant color) **RAL 7016** 