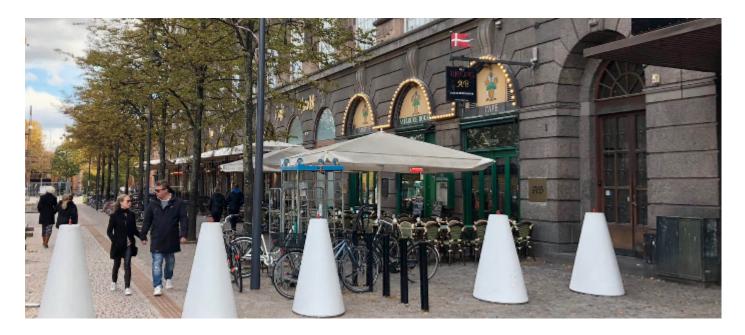

# Chicane

Chicane concrete bollard is created in an elliptical cone, which is ideal for installation in patterns and repeated formations to achieve access restriction. When hit. Chicane will fall over, but its shape will prevent it from rolling and wedge the bollard under the vehicle. The bollard is easy to set up and move due to a built-in-lifting option at the top or recesses at the bottom