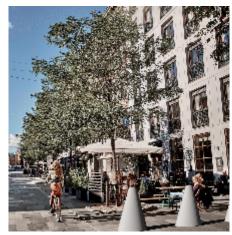

# Chicane

Chicane concrete bollard is created in an elliptical cone, which is ideal for installation in patterns and repeated formations to achieve access restriction. When hit. Chicane will fall over, but its shape will prevent it from rolling and wedge the bollard under the vehicle. The bollard is easy to set up and move due to a built-in-lifting option at the top or recesses at the bottom