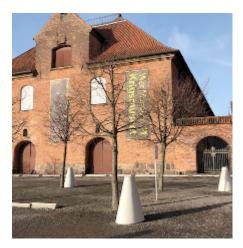

# Chicane

Chicane concrete bollard is created in an elliptical cone, which is ideal for installation in patterns and repeated formations to achieve access restriction. When hit. Chicane will fall over, but its shape will prevent it from rolling and wedge the bollard under the vehicle. The bollard is easy to set up and move due to a built-in-lifting option at the top or recesses at the bottom