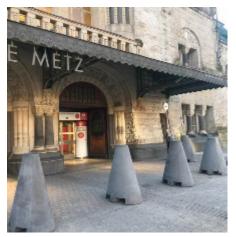

# Chicane

Chicane concrete bollard is created in an elliptical cone, which is ideal for installation in patterns and repeated formations to achieve access restriction. When hit. Chicane will fall over, but its shape will prevent it from rolling and wedge the bollard under the vehicle. The bollard is easy to set up and move due to a built-in-lifting option at the top or recesses at the bottom